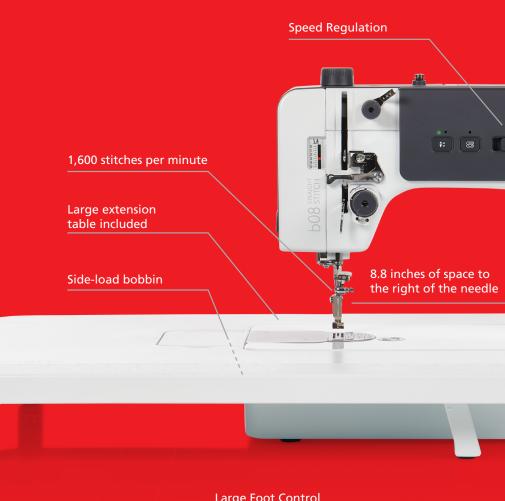

## The need for speed

Revolutionize your sewing experience with the bernette 08! This Straight Stitch sewing machine features an impressive speed of 1,600 stitches per minute, making chain piecing and quilt creation a breeze. Make the best of your sewing time with the productivity of the b08!

- 1,600 stitches per minute will bring you to wherever you want to go, fast
- Easily control your sewing speed by using the speed control slider for demanding projects
- The extra large Foot Control allows sensitive low-speed sewing stitch by stitch

# -bernette 08 -

**Large Foot Control** 

40% more capacity

## Sew big with the b08 and the extension table

Dive into your quilts and big projects with total ease – the included super spacious extension table (23.6"  $\times$  15.7", 60  $\times$  40 cm) gives you all the room you need to spread out and get creative!