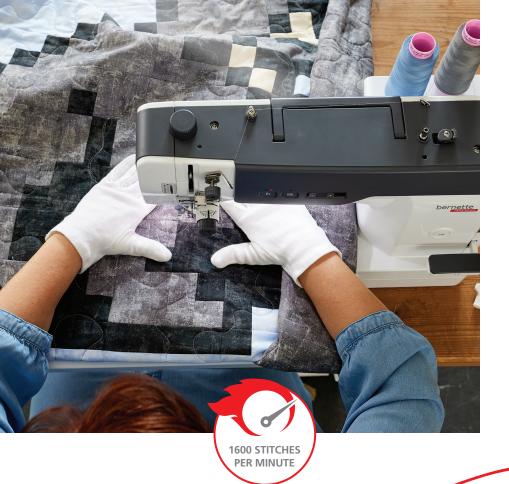

## The need for speed

Revolutionize your sewing experience with the bernette 08! This Straight Stitch sewing machine features an impressive speed of 1,600 stitches per minute, making chain piecing and quilt creation a breeze. Make the best of your sewing time with the productivity of the b08!

- 1,600 stitches per minute will bring you to wherever you want to go, fast
- Easily control your sewing speed by using the speed control slider for demanding projects
- The extra large Foot Control allows sensitive low-speed sewing stitch by stitch