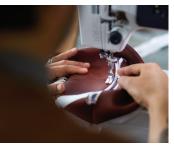

# Always in control

The powerful motor of the b08 Straight Stitch sewing machine makes it easy for you to work with delicate materials or heavy-duty projects. Enjoy full thread and stitch control on a variety of fabrics like leather or denim.

- Separate threading path for thicker threads ensures reliable thread tension
- Sewing multiple thick layers is effortless thanks to the DC motor
- The sturdy metal body ensures stability and eliminates vibrations for flawless sewing