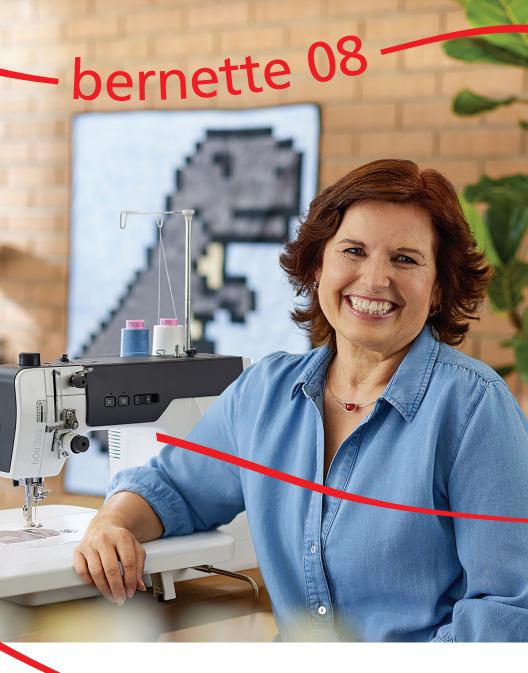

## The need for speed

Revolutionize your sewing experience with the bernette 08! This Straight Stitch sewing machine features an impressive speed of 1,600 stitches per minute, making chain piecing and quilt creation a breeze. Make the best of your sewing time with the productivity of the b08!