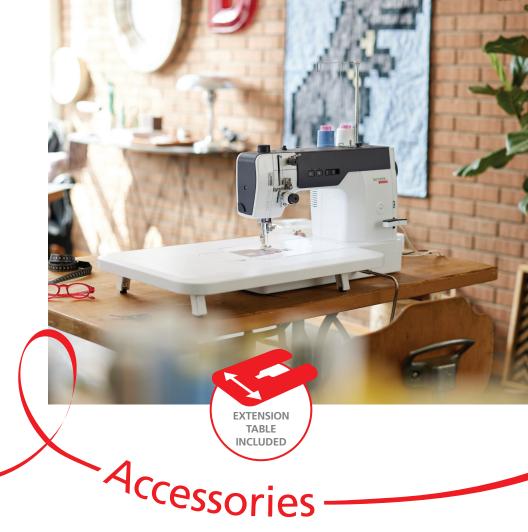

## Sew big with the b08 and the extension table

Dive into your quilts and big projects with total ease – the included super spacious extension table (23.6"  $\times$  15.7", 60  $\times$  40 cm) gives you all the room you need to spread out and get creative!