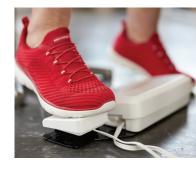

- 1,600 stitches per minute will bring you to wherever you want to go, fast
- Easily control your sewing speed by using the speed control slider for demanding projects
- The extra large Foot Control allows sensitive low-speed sewing stitch by stitch

# -bernette 08 -

**Large Foot Control** 

40% more capacity