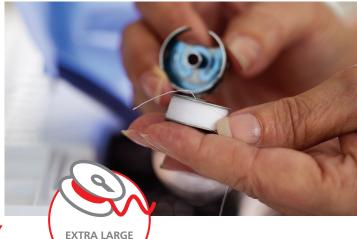

# Keep on sewing

**BOBBIN** 

#### May your bobbin always be fuller!

The b08 Extra Large Bobbin offers up to 40% more thread capacity compared to regular drop-in bobbins. This allows you to sew longer on your project without rewinding the bobbin. For re-threading, there is no need to remove the sewing project thanks to the side-loading access to the bobbin. Enjoy accurate and dependable stitching with the all-metal bobbin case and rotary hook for flawless results.

#### Bobbin winding while sewing

Thanks to the independent bobbin winding motor, there is no need to stop your sewing. Set up your bobbin, push the Bobbin Winding button and keep sewing while the machine simultaneously winds your bobbin. Big win – no re-threading of the machine needed!