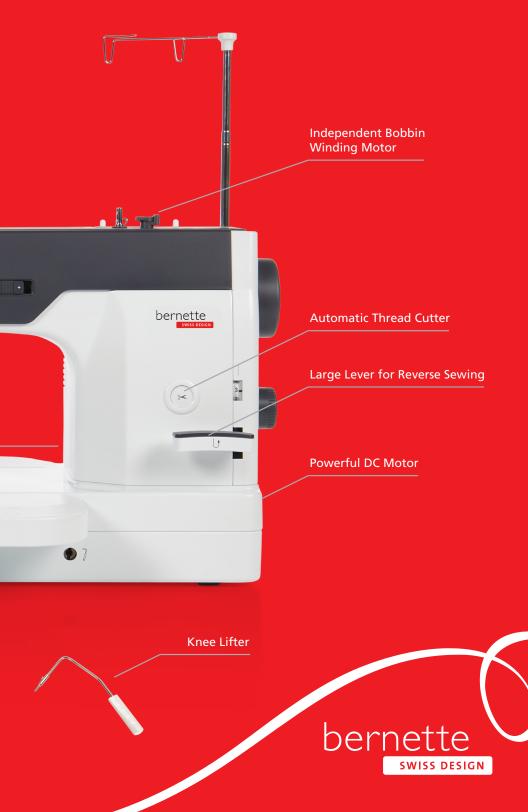

#### Bobbin winding while sewing

Thanks to the independent bobbin winding motor, there is no need to stop your sewing. Set up your bobbin, push the Bobbin Winding button and keep sewing while the machine simultaneously winds your bobbin. Big win – no re-threading of the machine needed!

#### Well thought out – the comfortable Automatic Thread Cutter

Finish your projects seamlessly with the automatic thread cutter, easily accessible via the big button right on the front of the machine. Alternatively, keep your hands on your project and cut the thread with the Automatic Thread Cutter Foot Control (optional accessory). Get ready to elevate your sewing experience to the next level of convenience.

- Separate threading path for thicker threads ensures reliable thread tension
- Sewing multiple thick layers is effortless thanks to the DC motor
- The sturdy metal body ensures stability and eliminates vibrations for flawless sewing